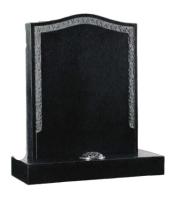

#### **HM-211 THE DARWEN**

A traditional shaped memorial with scotia shoulders and stop chamfers.

Shown in premium Khammam ebony black.