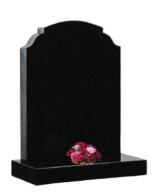

#### **HM-101 THE GOTHIC**

A traditional gothic style memorial with chamfers to the sides and hand carved roses.

Shown in honed South African dark grey.

dimension to this natural pitched edged memorial.

Shown in South African dark grey.