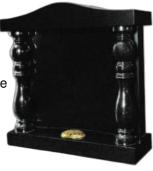

#### **HM-212 THE WINDSLOW**

A half round memorial with moulded edge around the headstone and base.

Shown in premium Khammam ebony black.