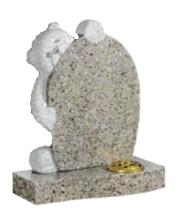

#### **HM-703 FLUFFY BEAR**

A 'Fluffy' bear fully carved leaning over a Heart shaped memorial. Shown in Blue Pearl