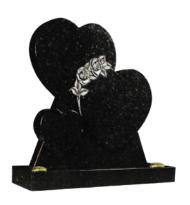

### **HM-503 THE HAMPSHIRE**

This triple heart memorial is shown with intricately carved roses. The smaller hearts have bullnose edges, and can be used for portraits, initials or motifs.

Shown in Bahama Blue.