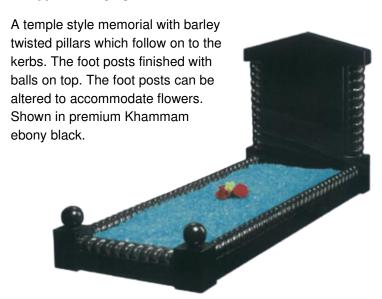

#### **HM-302 THE SHIRE TEMPLE**

A contemporary temple with a shire cap and barley twisted pillars. The colour or style of pillars can be altered to suit your choice.

Shown in premium Khammam Ebony Black.