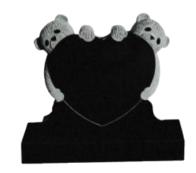

#### **HM-713 LILLY BUNNY**

A simple Heart shaped memorial with a sandblasted and painted Bunny design. Shown in Premium Khammam Ebony Black

carved on top. Shown in Italian Carrara Marble.