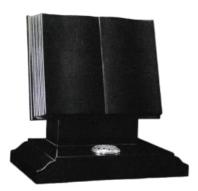

## **BOOK MEMORIALS**

#### **HM-601 THE HAYWARD**

A fully carved book with stepped pages and 'v-dip' in the middle of the pages.

Shown in Premium Khammam Ebony Black.