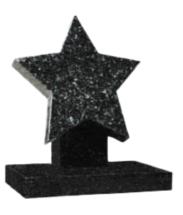

#### **HM-714 THE BUTTERFLY**

This elegant Butterfly shaped headstone is framed with a Pin Line.

Shown in Premium Khammam Ebony Black

A classic Star shaped headstone with a Rest. Shown in Blue Pearl