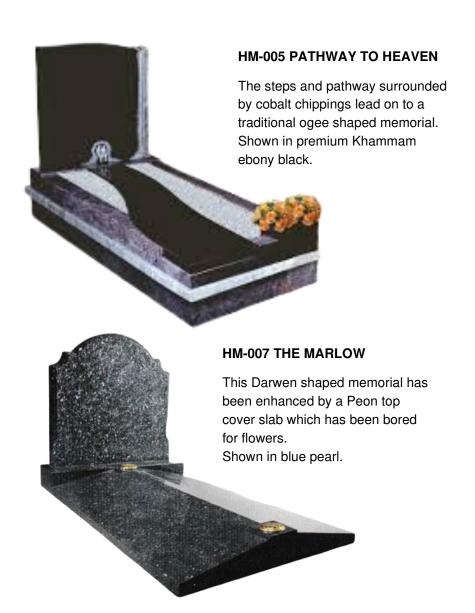

#### **HM-103 THE LONGRIDGE**

An Ogee memorial which has been complimented with barrel sides and chamfers. Shown with a splayed base for additional inscription. Shown in premium Khammam ebony black.

#### **HM-211 THE DARWEN**

A traditional shaped memorial with scotia shoulders and stop chamfers.

Shown in premium Khammam ebony black.