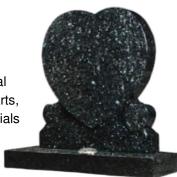

## **HEART MEMORIALS**

**HM-507 THE MILTON** 

A stunning triple heart memorial with hand carved roses between the two main hearts.

Shown in Emerald Pearl.

The carved and polished dolphins add a new dimension to the heart shaped headstone.

Shown in Bahama Blue.

**HM-508 THE ROSES** 

An elegant heart memorial with beautiful deep carved roses. Shown in Premium Khammam Ebony Black.