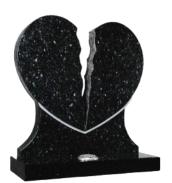

#### **HM-502 THE DENTON**

This elegant broken heart memorial is ideal for two inscriptions. Shown in Blue Pearl.