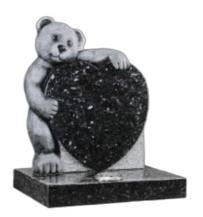

#### **HM-703 FLUFFY BEAR**

A 'Fluffy' bear fully carved leaning over a Heart shaped memorial. Shown in Blue Pearl