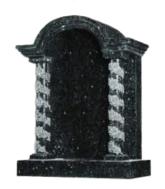

** 

A Norman round top memorial which is complimented with a chamfer.
Shown in Britz Grey.



which is complimented with a chamfer.

Shown in premium Khammam

Shown in premium Khammam ebony black.





**HM-215 THE BENTHAM** 

The bow front base mirrors the top of the headstone.
Shown in honed South African Dark Grey.



The addition of moulded edges creates a new dimension to this peon shaped memorial.

Shown in Indian Yorkshire



## TEMPLE MEMORIALS



#### **HM-301 THE TEMPLE**

A classic temple style memorial with an Ogee shaped cap and round pillars. The memorial and pillar colour combinations can be changed.

Shown in premium Khammam Ebony Black with Ruby Red pillars.



The addition of moulded edges creates a new dimension to this peon shaped memorial.

Shown in Indian Yorkshire





#### **HM-302 THE SHIRE TEMPLE**

A contemporary temple with a shire cap and barley twisted pillars. The colour or style of pillars can be altered to suit your choice.

Shown in premium Khammam Ebony Black.

#### **HM-305 THE LAMBETH**

An Ogee style cap with shaped pillars creates an impressive temple memorial.

Shown in premium Khammam Ebony Black.





#### **HM-303 THE NELSON**

A shaped temple with cut outs on the cap and headstone to create an elegant heart shape. Shown in Bahama Blue.

#### **HM-306 THE PALACE**

This majestic memorial is shown with a center peon style cap with square pillars with an inset of contrasting colour granite.

Shown in premium Khammam Ebony Black and Imperial White.



## **ANGEL MEMORIALS**



#### **HM-401 THE FAIRFORD**

A beautifully sculpted head