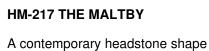

h chamfered and tapered sides. Shown in premium Khammam ebony black.

#### **HM-211 THE DARWEN**

A traditional shaped memorial with scotia shoulders and stop chamfers.

Shown in premium Khammam ebony black.





#### **HM-209 THE POLISHED ROPE**

An exquisite polished rope provides a new dimension to the traditional Ogee shaped memorial.

Shown in premium Khammam ebony black.

#### **HM-212 THE WINDSLOW**

A half round memorial with moulded edge around the headstone and base.

Shown in premium Khammam ebony black.



## STANDARD MEMORIALS



**HM-213 THE HALSTED** 

A traditional Ogee shaped memorial with checks and vases either side. Shown in premium Khammam ebony black.





**HM-214 THE LEDBURY** 

A Norman round top memorial which is complimented with a chamfer.
Shown in Britz Grey.



which is complimented with a chamfer.

Shown in premium Khammam

Shown in premium Khammam ebony black.





**HM-215 THE BENTHAM** 

The bow front base mirrors the top of the headstone.
Shown in honed South African Dark Grey.



The addition of moulded edges creates a new dimension to this peon shaped memorial.

Shown in Indian Yorkshire



## TEMPLE MEMORIALS



#### **HM-301 THE TEMPLE**

A classic temple style memorial with an Ogee shaped cap and round pillars. The memorial and pillar colour combinations can be changed.

Shown in premium Khammam Ebony Black with Ruby Red pillars.



The addition of moulded edges creates a new dimension to this peon shaped memorial.

Shown in Indian Yorkshire





#### **HM-302 THE SHIRE TEMPLE**

A contemporary temple with a shire cap and barley twist