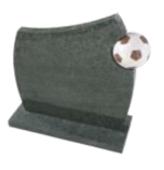

#### **HM-806 FOOTBALL HEADSTONE**

This unique shaped headstone with hand carved football with any team colour.

Shown in South African dark Grey.