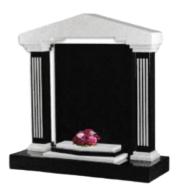

## TEMPLE MEMORIALS

#### **HM-301 THE TEMPLE**

A classic temple style memorial with an Ogee shaped cap and round pillars. The memorial and pillar colour combinations can be changed.

Shown in premium Khammam Ebony Black with Ruby Red pillars.