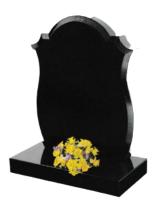

ional shaped memorial with scotia shoulders and stop chamfers.

Shown in premium Khammam ebony black.





#### **HM-209 THE POLISHED ROPE**

An exquisite polished rope provides a new dimension to the traditional Ogee shaped memorial.

Shown in premium Khammam ebony black.

#### **HM-212 THE WINDSLOW**

A half round memorial with moulded edge around the headstone and base.

Shown in premium Khammam ebony black.



## STANDARD MEMORIALS



**HM-213 THE HALSTED** 

A traditional Ogee shaped memorial with checks and vases either side. Shown in premium Khammam ebony black.





**HM-214 THE LEDBURY** 

A Norman round top memorial which is complimented with a chamfer.
Shown in Britz Grey.



which is complimented with a chamfer.

Shown in premium Khammam

Shown in premium Khammam ebony black.





**HM-215 THE BENTHAM** 

The bow front base mirrors the top of the headstone.
Shown in honed South African Dark Grey.



The addition of moulded edges creates a new dimension to this peon shaped memorial.

Shown in Indian Yorkshire



## TEMPLE MEMORIALS



#### **HM-301 THE TEMPLE**

A classic temple style memorial with an Ogee shaped cap and round pillars. The memorial and pillar colour combinations can be changed.

Shown in premium Khammam Ebony Black with Ruby Red pillars.



The addition of moulded edges creates a new dimension to this peon shaped memorial.

Shown in Indian Yorkshire





#### **HM-302 THE SHIRE TEMPLE**

A contemporary temple with a shire cap and barley twisted pillars. The colour or style of pillars can be altered to suit your choice.

Shown in premium Khammam E