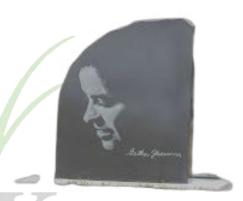

## LASER ETCHED DESIGNS

Laser Etched designs are the perfect way to personalize a memorial, ensuring the memorial is a truly lasting tribute to the loved one it represents.

The Laser Etching designs displayed ahead represent just a small selection of the designs available. We are able to etch any image directly on to the memorial, whether it be a photograph of your loved one, their pet, their favourite sports team or a special something to remember them with. When etching a portrait, a high-quality photo is required for the best results.

For etchings on coloured granites, we offer Black Granite Oval and heart shaped plaques which can be etched and fixed on to the coloured memorial. If you would like a design which is not shown, please contact us.