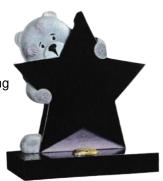

#### **HM-701 ROCKY BEAR**

A 'Patch' Teddy holding a star fully carved onto a Heart shaped memorial. Shown in Bahama Blue

A fully carved 'Patch' bear holding a star headstone can be painted in any colour. Shown in Premium Khammam

Shown in Premium Khammam Ebony Black