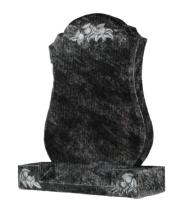

#### **HM-105 THE HEATON**

This exquisite scroll memorial is flanked by hand carved floral design.

Shown in tropical green.