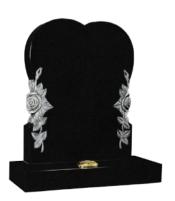

Shown in Bahama Blue.

**HM-508 THE ROSES** 

An elegant heart memorial with beautiful deep carved roses. Shown in Premium Khammam Ebony Black.