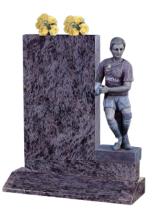

#### **HM-801 THE FOOTBALLER**

A 3D hand carved footballer painted in a Blue and White kit. The kit colour can be changed to the colors of a team of your choice,
Shown in Premium Khammam Ebony Black

This unique carved football on a granite base.
Shown in South African dark
Grev.