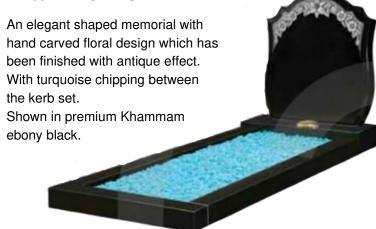

#### **HM-207 THE KINGHAM**

An Ogee top memorial with a floral design around the edges. Shown in honed Britz Grey

rounded memorial. Shown in premium Khammam ebony black.

new dimension to this simple