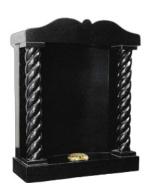

#### **HM-209 THE POLISHED ROPE**

An exquisite polished rope provides a new dimension to the traditional Ogee shaped memorial.

Shown in premium Khammam ebony black.