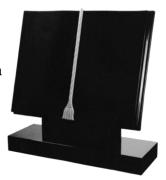

## **BOOK MEMORIALS**

#### **HM-606 THE CLASSIC BOOK SET**

A classic Book memorial with carved Cord and Tassel.

Shown in Premium Khammam Ebony Black