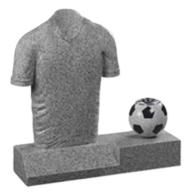

#### **HM-803 FOOTBALL SHIRT**

Football shirt headstone on a splayed base for extra inscription. Shown in Sadahili Grey.