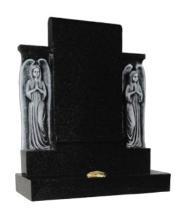

## **ANGEL MEMORIALS**

#### **HM-401 THE FAIRFORD**

A beautifully sculpted headstone of an angel resting on a tear dropped shape memorial. Shown in Bahama Blue

An elegant angel holding a rose is carved alongside a heart with rounded edges. Shown in Ruby Red.