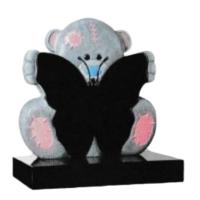

#### **HM-706 ARCHIE BEAR**

An elegant 'Patch' Bear fully carved holding a Butterfly which can be painted in any colour of your choice.

Shown in Premium Khammam Ebony Black.