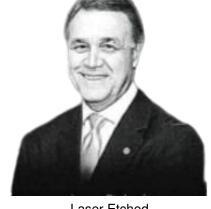

## LASER ETCHED DESIGNS

Laser Etched designs are the perfect way to personalize a memorial, ensuring the memorial is a truly lasting tribute to the loved one it represents.

The Laser Etching designs displayed ahead represent just a small selection of the designs available. We are able to etch any image directly on to the memorial, whether it be a photograph of your loved one, their pet, their favourite sports team or a special something to remember them with. When etching a portrait, a high-quality photo is required for the best results.

Original

Laser Etched