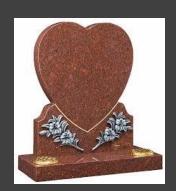

#### **HM-401 THE FAIRFORD**

A beautifully sculpted headstone of an angel resting on a tear dropped shape memorial. Shown in Bahama Blue

An elegant angel holding a rose is carved alongside a heart with rounded edges. Shown in Ruby Red.