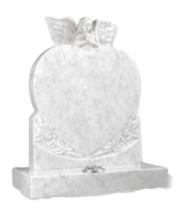

#### **HM-408 THE GILLINGHAM**

The praying angel is fully carved on top of this heart shaped headstone with carved roses to the bottom.

Shown in Italian Carrara Marble.