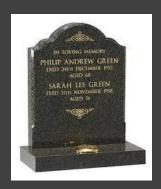

## **HEART MEMORIALS**

#### **HM-501 THE ANGELS**

An elegant heart memorial with beautiful deep carved angels in antique finish.

Shown in Premium Khammam Ebony Black.

A simple heart shaped memorial with two smaller cushioned hearts, which are ideal for portraits, initials or designs.