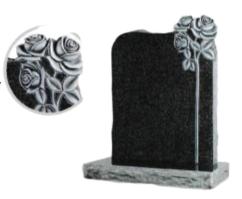

#### **HM-101 THE GOTHIC**

A traditional gothic style memorial with chamfers to the sides and hand carved roses.

Shown in honed South African dark grey.

dimension to this natural pitched edged memorial.

Shown in South African dark grey.