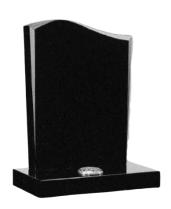

#### **HM-102 THE RALEIGH**

A camber shaped memorial with a raised panel and antique finished carved roses.

Shown in Arctic grey.