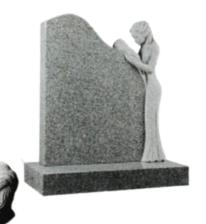

#### **HM-715 THE GLORIA**

A beautiful fully carved memorial of a mother and Child. Shown in Arctic Grey