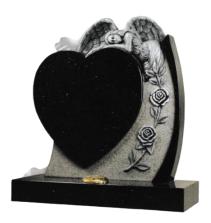

#### **HM-501 THE ANGELS**

An elegant heart memorial with beautiful deep carved angels in antique finish.

Shown in Premium Khammam Ebony Black.

A simple heart shaped memorial with two smaller cushioned hearts, which are ideal for portraits, initials or designs.

Shown in Blue Pearl.