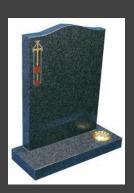

## **ANGEL MEMORIALS**

#### **HM-401 THE FAIRFORD**

A beautifully sculpted headstone of an angel resting on a tear dropped shape memorial. Shown in Bahama Blue

An elegant angel holding a rose is carved alongside a heart with rounded edges. Shown in Ruby Red.