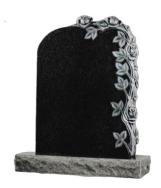

## **CLASSIC MEMORIALS**

#### **HM-101 THE GOTHIC**

A traditional gothic style memorial with chamfers to the sides and hand carved roses.

Shown in honed South African dark grey.

dimension to this natural pitched edged memorial.

Shown in South African dark grey.