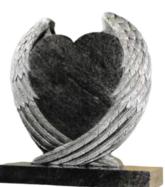

#### **HM-506 THE CHARLOTTE**

An impressive heart shaped headstone with hand carved wings which are wrapped around the heart. Shown in Bahama Blue.

C