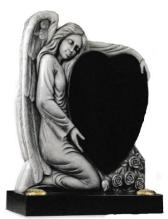

#### **HM-402 THE VALENCIA**

A captivating angel is carved holding a heart shaped headstone with hand carved roses to the bottom.

Shown in premium Khammam Ebony Black.