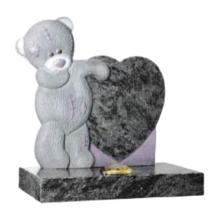

#### **HM-701 ROCKY BEAR**

A 'Patch' Teddy holding a star fully carved onto a Heart shaped memorial. Shown in Bahama Blue

A fully carved 'Patch' bear holding a star headstone can be painted in any colour. Shown in Premium Khammam