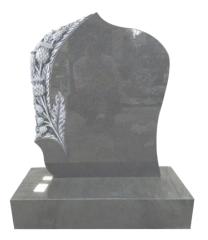

#### **HM-106 THE COLEFORD**

The antique finished hand carved roses add contrast to the pitched edge of the memorial.

Shown in South African dark grey.