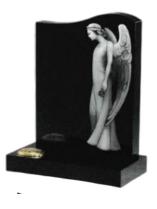

#### **HM-205 HALF OGEE**

A half Ogee shaped headstone with an optional laser etching of an angel holding a rose. Shown in premium Khammam ebony black.