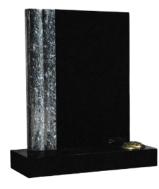

## **CLASSIC MEMORIALS**

#### **HM-101 THE GOTHIC**

A traditional gothic style memorial with chamfers to the sides and hand carved roses.

Shown in honed South African dark grey.

dimension to this natural pitched edged memorial.

Shown in South African dark grey.