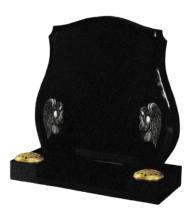

**HM-108 THE EALING** 

An oval top memorial with Ogee shoulders.
Shown in premium Khammam ebony black.

An Ogee top memorial with scotia shoulder and shaped sides with chamfers, with two laser etched angels. Shown in premium Khammam ebony black.

#### **HM-203 THE BACUP**

An Ogee top memorial with scotia shoulder and shaped sides with chamfers, with two laser etched angels. Shown in premium Khammam ebony black.