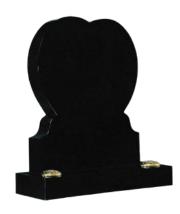

## **HEART MEMORIALS**

#### **HM-501 THE ANGELS**

An elegant heart memorial with beautiful deep carved angels in antique finish.

Shown in Premium Khammam Ebony Black.

A simple heart shaped memorial with two smaller cushioned hearts, which are ideal for portraits, initials or designs.

Shown in Blue Pearl.