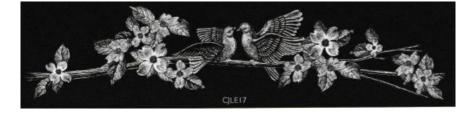

## LASER ETCHED DESIGNS

Laser Etched designs are the perfect way to personalize a memorial, ensuring the memorial is a truly lasting tribute to the loved one it represents.

The Laser Etching designs displayed ahead represent just a small selection of the designs available. We are able to etch any image directly on to the memorial, whether it be a photograph of your loved one, their pet, their favourite sports team or a special something to remember them with. When etching a portrait, a high-quality photo is required for the best results.

Original

Laser Etched