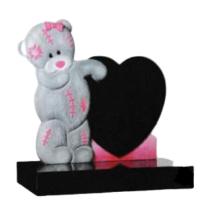

#### **HM-703 FLUFFY BEAR**

A 'Fluffy' bear fully carved leaning over a Heart shaped memorial. Shown in Blue Pearl