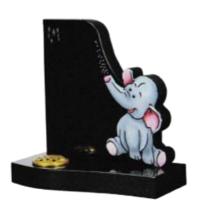

#### **HM-718 THE STAMPY**

An Elephant shaped memorial with hand painted design and shaped base.

Shown in Premium Khammam Ebony Black