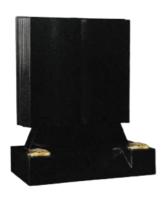

## **BOOK MEMORIALS**

#### **HM-601 THE HAYWARD**

A fully carved book with stepped pages and 'v-dip' in the middle of the pages.

Shown in Premium Khammam Ebony Black.