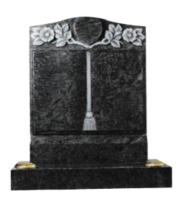

## STANDARD MEMORIALS

#### **HM-207 THE KINGHAM**

An Ogee top memorial with a floral design around the edges. Shown in honed Britz Grey

rounded memorial. Shown in premium Khammam ebony black.

new dimension to this simple