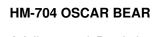

#### **HM-705 GEORGE BEAR**

A fully carved 'Patch' teddy holding a Rabbit. The colour of any of our bears can be changed to one of your choice.

Shown in Premium Khammam Ebony Black