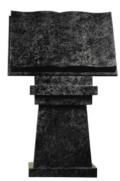

## TEMPLE MEMORIALS

#### **HM-301 THE TEMPLE**

A classic temple style memorial with an Ogee shaped cap and round pillars. The memorial and pillar colour combinations can be changed.

Shown in premium Khammam Ebony Black with Ruby Red pillars.