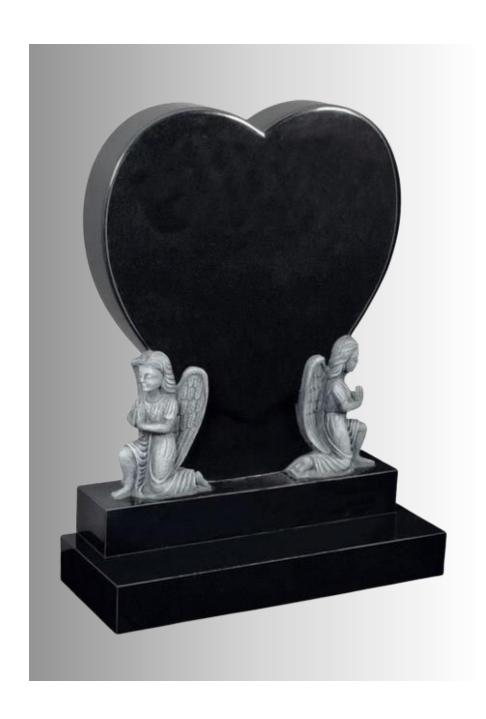

#### **HM-407 THE MERIDEN**

Ebony Black.

A hand carved praying angel over a heart shaped headstone, with carved roses to the bottom. The pin lines frame the heart, vases and the Ogee shaped base.

Shown in premium Khammam