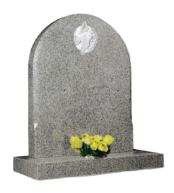

#### **HM-101 THE GOTHIC**

A traditional gothic style memorial with chamfers to the sides and hand carved roses.

Shown in honed South African dark grey.

dimension to this natural pitched edged memorial.

Shown in South African dark grey.