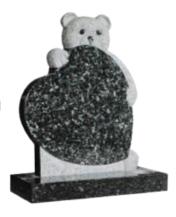

#### **HM-701 ROCKY BEAR**

A 'Patch' Teddy holding a star fully carved onto a Heart shaped memorial. Shown in Bahama Blue

A fully carved 'Patch' bear holding a star headstone can be painted in any colour. Shown in Premium Khammam

Shown in Premium Khammam Ebony Black