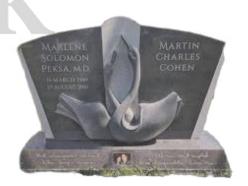

#### **HM-410 THE DENVER**

Antique finish

A graceful praying angel carved over a book memorial, ideal for two inscriptions. Shown in Bahama Blue with