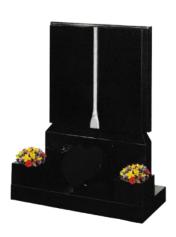

lanked by carved flowers either side.

Shown in Bahama Blue



The beautiful Closed Book style base is the standout feature of this standard Book memorial.

Shown in Premium Khammam Ebony Black





#### **HM-614 THE LAWTON**

An upright book with a square top and polished Cord and Tassel.

Shown in Blue Pearl

#### **HM-617 THE BURLINGTON**

The deep carved roses add a new dimension to the simple Tablet style memorial.

Shown in South African Dark Grey





#### **HM-615 THE HEWSTONE**

A beautiful Book memorial with a large single tick rest. Shown in Blue Pearl

#### **HM-618 THE TIVERTON**

A truly impressive and popular Book memorial with a square top. The vases and heart tablet are ideal for portraits, additional inscriptions, motifs or designs.

Shown in Premium Khammam Ebony Black



## **CHILDRENS MEMORIALS**



#### **HM-701 ROCKY BEAR**

A 'Patch' Teddy holding a star fully carved onto a Heart shaped memorial. Shown in Bahama Blue



A fully carved 'Patch' bear holding a star headstone can be painted in any colour. Shown in Premium Khammam

Shown in Premium Khammam Ebony Black





#### **HM-702 BELLA BEAR**

A fully carved 'Patch' bear with a bow holding daffodils. The flowers and colors can be changed to one of your choice.

Shown in Premium Khammam Ebony Black

#### **HM-705 GEORGE BEAR**

A fully carved 'Patch' teddy holding a Rabbit. The colour of any of our bears can be changed to one of your choice.

Shown in Premium Khammam Ebony Black





#### **HM-703 FLUFFY BEAR**

A 'Fluffy' bear fully carved leaning over a Heart shaped memorial. Shown in Blue Pearl