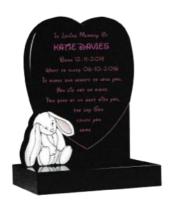

#### **HM-713 LILLY BUNNY**

A simple Heart shaped memorial with a sandblasted and painted Bunny design. Shown in Premium Khammam Ebony Black

carved on top. Shown in Italian Carrara Marble.