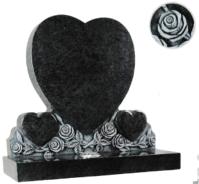

### **HM-503 THE HAMPSHIRE**

This triple heart memorial is shown with intricately carved roses. The smaller hearts have bullnose edges, and can be used for portraits, initials or motifs.

Shown in Bahama Blue.