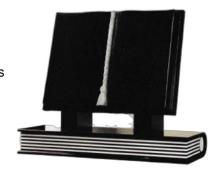

## **BOOK MEMORIALS**

#### **HM-601 THE HAYWARD**

A fully carved book with stepped pages and 'v-dip' in the middle of the pages.

Shown in Premium Khammam Ebony Black.