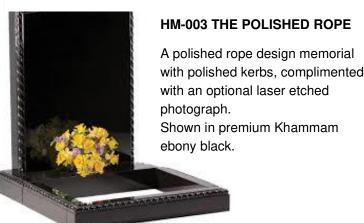

#### **HM-209 THE POLISHED ROPE**

An exquisite polished rope provides a new dimension to the traditional Ogee shaped memorial.

Shown in premium Khammam ebony black.