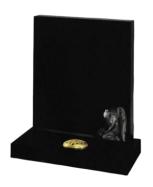

#### **HM-409 THE ODESSA**

A scroll shaped headstone with praying angels either side. Shown in South African Dark Grey.