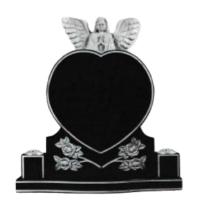

#### **HM-401 THE FAIRFORD**

A beautifully sculpted headstone of an angel resting on a tear dropped shape memorial. Shown in Bahama Blue

An elegant angel holding a rose is carved alongside a heart with rounded edges. Shown in Ruby Red.

#### **HM-402 THE VALENCIA**

A captivating angel is carved holding a heart shaped headstone with hand carved roses to the bottom.

Shown in premium Khammam Ebony Black.

#### **HM-405 THE SALEM**

A truly angelic headstone with a hand carved angel leaning over a heart shaped headstone with beautiful hand carved roses.

Shown in premium Khammam Ebony Black.

#### **HM-406 THE ROSELLE**

An elegant hand carved angel and roses resting over a heart shaped headstone.

Shown in Star Galaxy.