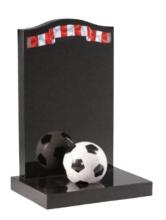

#### **HM-802 THE SCARF**

Standard Ogee shaped headstone with hand carved football scarf and football carved on the base. Shown in Premium Khammam Ebony Black