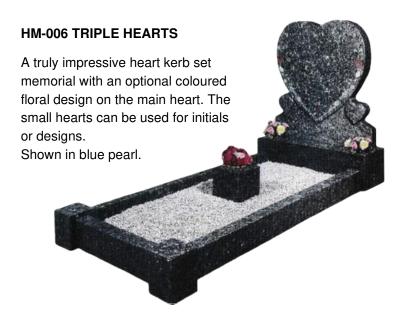

### **HM-503 THE HAMPSHIRE**

This triple heart memorial is shown with intricately carved roses. The smaller hearts have bullnose edges, and can be used for portraits, initials or motifs.

Shown in Bahama Blue.