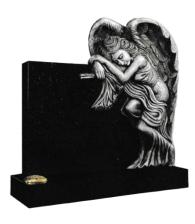

#### **HM-412 THE ADELAIDE**

An intricately carved sleeping angel resting over this shaped memorial. Shown in premium Khammam Ebony Black.