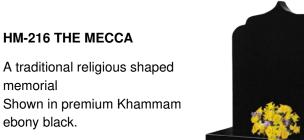

#### **HM-103 THE LONGRIDGE**

An Ogee memorial which has been complimented with barrel sides and chamfers. Shown with a splayed base for additional inscription. Shown in premium Khammam ebony black.