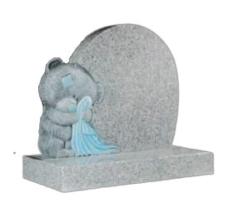

#### **HM-715 THE GLORIA**

A beautiful fully carved memorial of a mother and Child. Shown in Arctic Grey