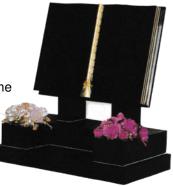

## **BOOK MEMORIALS**

#### **HM-601 THE HAYWARD**

A fully carved book with stepped pages and 'v-dip' in the middle of the pages.

Shown in Premium Khammam Ebony Black.

#### **HM-602 THE CLAREMONT**

A book memorial with stepped pages and 'v-dip' in the middle of the pages and a base with Ogee shaped sides creates a truly unique design.

Shown in Premium Khammam Ebony Black.