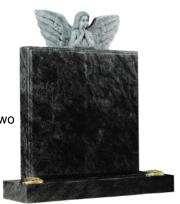

#### **HM-412 THE ADELAIDE**

An intricately carved sleeping angel resting over this shaped memorial. Shown in premium Khammam Ebony Black.