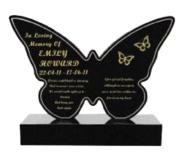

#### **HM-714 THE BUTTERFLY**

This elegant Butterfly shaped headstone is framed with a Pin Line.

Shown in Premium Khammam Ebony Black

A classic Star shaped headstone with a Rest. Shown in Blue Pearl