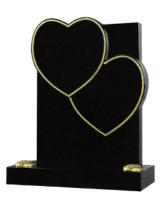

#### **HM-512 THE BEAUMONT**

A popular and impressive double heart memorial with gilded pin lines which frame both of the hearts. Shown in Premium Khammam Ebony Black.