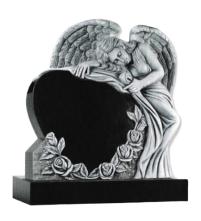

#### **HM-405 THE SALEM**

A truly angelic headstone with a hand carved angel leaning over a heart shaped headstone with beautiful hand carved roses.

Shown in premium Khammam Ebony Black.