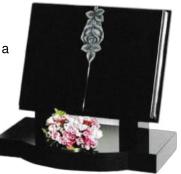

## **BOOK MEMORIALS**

Shown in Bahama Blue

A unique Book style memorial with a rounded binder and carved top and side with Antique finish.

Shown in Bahama Blue