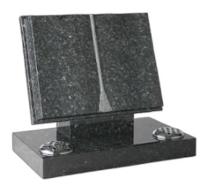

## **BOOK MEMORIALS**

#### **HM-601 THE HAYWARD**

A fully carved book with stepped pages and 'v-dip' in the middle of the pages.

Shown in Premium Khammam Ebony Black.