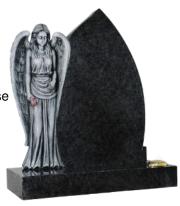

#### **HM-401 THE FAIRFORD**

A beautifully sculpted headstone of an angel resting on a tear dropped shape memorial. Shown in Bahama Blue

An elegant angel holding a rose is carved alongside a heart with rounded edges. Shown in Ruby Red.