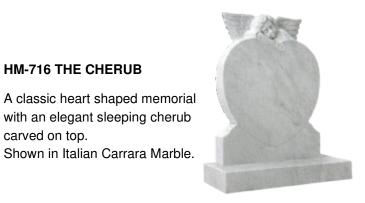

#### **HM-408 THE GILLINGHAM**

The praying angel is fully carved on top of this heart shaped headstone with carved roses to the bottom.

Shown in Italian Carrara Marble.