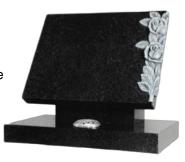

## **BOOK MEMORIALS**

#### **HM-603 THE HARROW**

The Ogee shaped Book headstone is shown with shaped pages, carved cord and tassel and an optional rose design to the top, Shown in South African Dark Grey