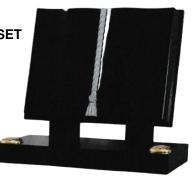

## **BOOK MEMORIALS**

#### **HM-601 THE HAYWARD**

A fully carved book with stepped pages and 'v-dip' in the middle of the pages.

Shown in Premium Khammam Ebony Black.