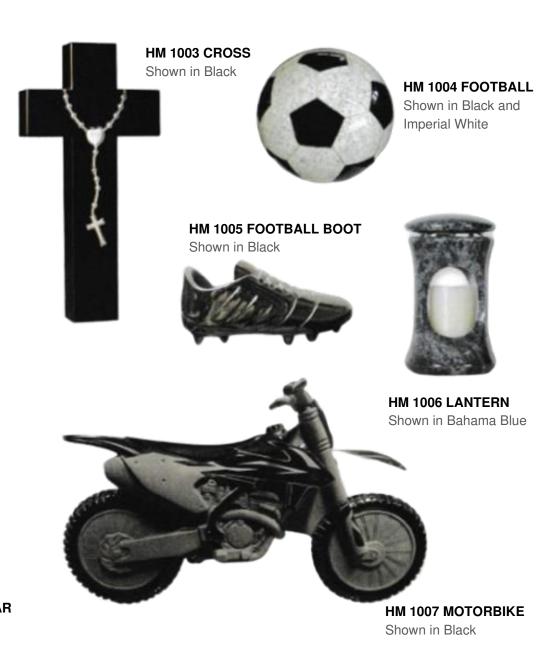

## **ORNAMENTS**

The addition of a personalized ornamentation can create a unique and fitting tribute. Almost any item can now be produced in Granite. On this page we have displayed some examples of ornaments which can be produced and added alongside the memorial.