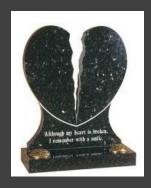

#### **HM-502 THE DENTON**

This elegant broken heart memorial is ideal for two inscriptions. Shown in Blue Pearl.