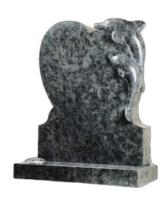

## **HEART MEMORIALS**

**HM-507 THE MILTON** 

A stunning triple heart memorial with hand carved roses between the two main hearts.

Shown in Emerald Pearl.

The carved and polished dolphins add a new dimension to the heart shaped headstone.

Shown in Bahama Blue.

**HM-508 THE ROSES** 

An elegant heart memorial with beautiful deep carved roses. Shown in Premium Khammam Ebony Black.