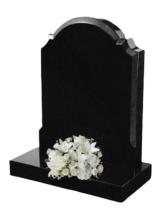

#### **HM-101 THE GOTHIC**

A traditional gothic style memorial with chamfers to the sides and hand carved roses.

Shown in honed South African dark grey.

dimension to this natural pitched edged memorial.

Shown in South African dark grey.