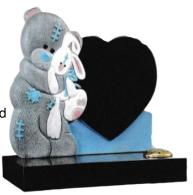

#### **HM-705 GEORGE BEAR**

A fully carved 'Patch' teddy holding a Rabbit. The colour of any of our bears can be changed to one of your choice.

Shown in Premium Khammam Ebony Black