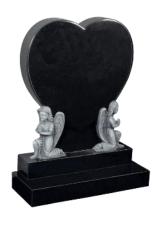

## **HEART MEMORIALS**

#### **HM-501 THE ANGELS**

An elegant heart memorial with beautiful deep carved angels in antique finish.

Shown in Premium Khammam Ebony Black.

A simple heart shaped memorial with two smaller cushioned hearts, which are ideal for portraits, initials or designs.