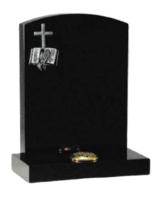

#### **HM-101 THE GOTHIC**

A traditional gothic style memorial with chamfers to the sides and hand carved roses.

Shown in honed South African dark grey.

dimension to this natural pitched edged memorial.

Shown in South African dark grey.