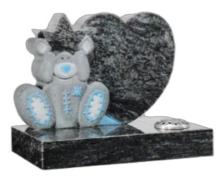

## **CHILDRENS MEMORIALS**

#### **HM-703 FLUFFY BEAR**

A 'Fluffy' bear fully carved leaning over a Heart shaped memorial. Shown in Blue Pearl