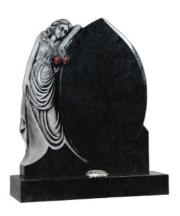

## **ANGEL MEMORIALS**

#### **HM-401 THE FAIRFORD**

A beautifully sculpted headstone of an angel resting on a tear dropped shape memorial. Shown in Bahama Blue

An elegant angel holding a rose is carved alongside a heart with rounded edges. Shown in Ruby Red.