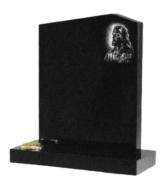

#### **HM-201 OGEE TOP**

A traditional Ogee shaped headstone with an optional laser etched last supper design. Shown in premium Khammam ebony black.

A classic off-set peon shaped headstone with an optional laser edged design of Jesus.
Shown in premium Khammam ebony black.