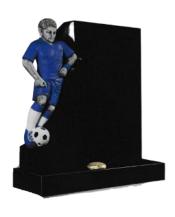

#### **HM-801 THE FOOTBALLER**

A 3D hand carved footballer painted in a Blue and White kit. The kit colour can be changed to the colors of a team of your choice,
Shown in Premium Khammam Ebony Black

This unique carved football on a granite base.
Shown in South African dark
Grev.