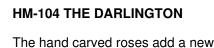

#### **HM-101 THE GOTHIC**

A traditional gothic style memorial with chamfers to the sides and hand carved roses.

Shown in honed South African dark grey.

dimension to this natural pitched edged memorial.

Shown in South African dark grey.