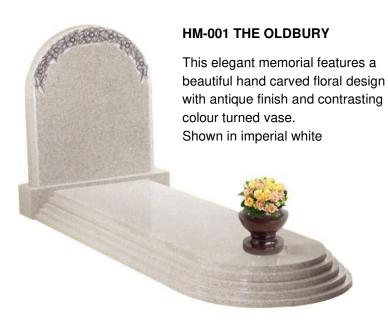

Classic Memorials    | 7                           |
| Standard Memorials   | 9/                          |
| Temple Memorials     | 12                          |
| Angel Memorials      |                             |
| Heart Memorials      | 15                          |
| Book Memorials       | 17                          |
| Children's Memorials | 20                          |
| Sport Memorials      | 23                          |
| Vases & Urns         |                             |
| Ornaments            | 25                          |
| Laser Etched Designs | VIEW 26 ORIALS              |
| Colour Chart         |                             |
| Be                   | cause There IS a Difference |







## KERB SET COLLECTION

## You can pick any headstone to go with any kerb-set





#### **HM-002 THE DUNSTABLE**



#### **HM-004 THE CHILTON**



## KERB SET COLLECTION

## You can pick any headstone to go with any kerb-set





#### **HM-008 THE HEYWOOD**



## **CLASSIC MEMORIALS**



#### **HM-101 THE GOTHIC**

A traditional gothic style memorial with chamfers to the sides and hand carved roses.

Shown in honed South African dark grey.



dimension to this natural pitched edged memorial.

Shown in South African dark grey.





#### **HM-102 THE RALEIGH**

A camber shaped memorial with a raised panel and antique finished carved roses.

Shown in Arctic grey.

#### **HM-105 THE HEATON**

This exquisite scroll memorial is flanked by hand carved floral design.

Shown in tropical green.





#### **HM-103 THE LONGRIDGE**

An Ogee memorial which has been complimented wi