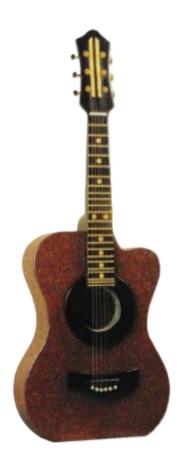

## **ORNAMENTS**

The addition of a personalized ornamentation can create a unique and fitting tribute. Almost any item can now be produced in Granite. On this page we have displayed some examples of ornaments which can be produced and added alongside the memorial.

**HM 1001 ACOUSTIC GUITAR** Shown in Ruby Red and Black

HM 1002 ELECTRIC GUITAR Shown in Hunan White and Cats Eye.