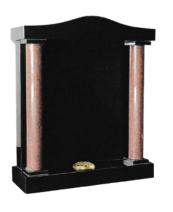

#### **HM-301 THE TEMPLE**

A classic temple style memorial with an Ogee shaped cap and round pillars. The memorial and pillar colour combinations can be changed.

Shown in premium Khammam Ebony Black with Ruby Red pillars.

#### **HM-302 THE SHIRE TEMPLE**

A contemporary temple with a shire cap and barley twisted pillars. The colour or style of pillars can be altered to suit your choice.

Shown in premium Khammam Ebony Black.