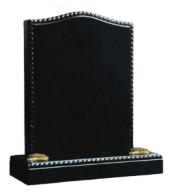

with scotia shoulder and shaped sides with chamfers, with two laser etched angels. Shown in premium Khammam ebony black.

#### **HM-206 SQUARE TOP**

A simple square top shaped headstone with an optional laser etching of a kneeling angel holding flowers.

Shown in premium Khammam ebony black.



## STANDARD MEMORIALS



#### **HM-207 THE KINGHAM**

An Ogee top memorial with a floral design around the edges. Shown in honed Britz Grey



rounded memorial. Shown in premium Khammam ebony black.

new dimension to this simple





#### **HM-208 THE HARP**

A half Ogee shaped memorial with chamfered and tapered sides. Shown in premium Khammam ebony black.

#### **HM-211 THE DARWEN**

A traditional shaped memorial with scotia shoulders and stop chamfers.

Shown in premium Khammam ebony black.





#### **HM-209 THE POLISHED ROPE**

An exquisite polished rope provides a new dimension to the traditional Ogee shaped memorial.

Shown in premium Khammam ebony black.

#### **HM-212 THE WINDSLOW**

A half round memorial with moulded edge around the headstone and base.

Shown in premium Khammam ebony black.



## STANDARD MEMORIALS



**HM-213 THE HALSTED** 

A traditional Ogee shaped memorial with checks and vases either side. Shown in premium Khammam ebony black.





**HM-214 THE LEDBURY** 

A Norman round top memorial which is complimented with a chamfer.
Shown in Britz Grey.



which is complimented with a chamfer.

Shown in premium Khammam

Shown in premium Khammam ebony black.





**HM-215 THE BENTHAM** 

The bow front base mirrors the top of the headstone.
Shown in honed South Af