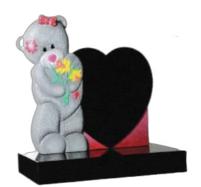

#### **HM-701 ROCKY BEAR**

A 'Patch' Teddy holding a star fully carved onto a Heart shaped memorial. Shown in Bahama Blue

A fully carved 'Patch' bear holding a star headstone can be painted in any colour. Shown in Premium Khammam