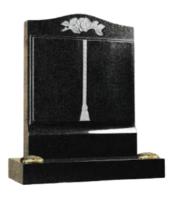

## **HEART MEMORIALS**

#### **HM-501 THE ANGELS**

An elegant heart memorial with beautiful deep carved angels in antique finish.

Shown in Premium Khammam Ebony Black.

A simple heart shaped memorial with two smaller cushioned hearts, which are ideal for portraits, initials or designs.