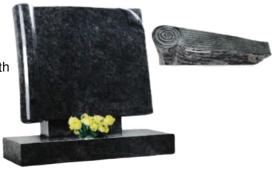

## **CLASSIC MEMORIALS**

#### **HM-101 THE GOTHIC**

A traditional gothic style memorial with chamfers to the sides and hand carved roses.

Shown in honed South African dark grey.

dimension to this natural pitched edged memorial.

Shown in South African dark grey.