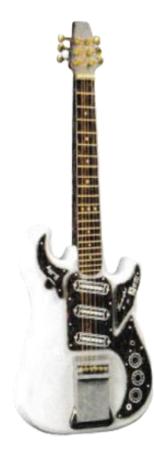

**HM 1001 ACOUSTIC GUITAR** Shown in Ruby Red and Black

HM 1002 ELECTRIC GUITAR Shown in Hunan White and Cats Eye.