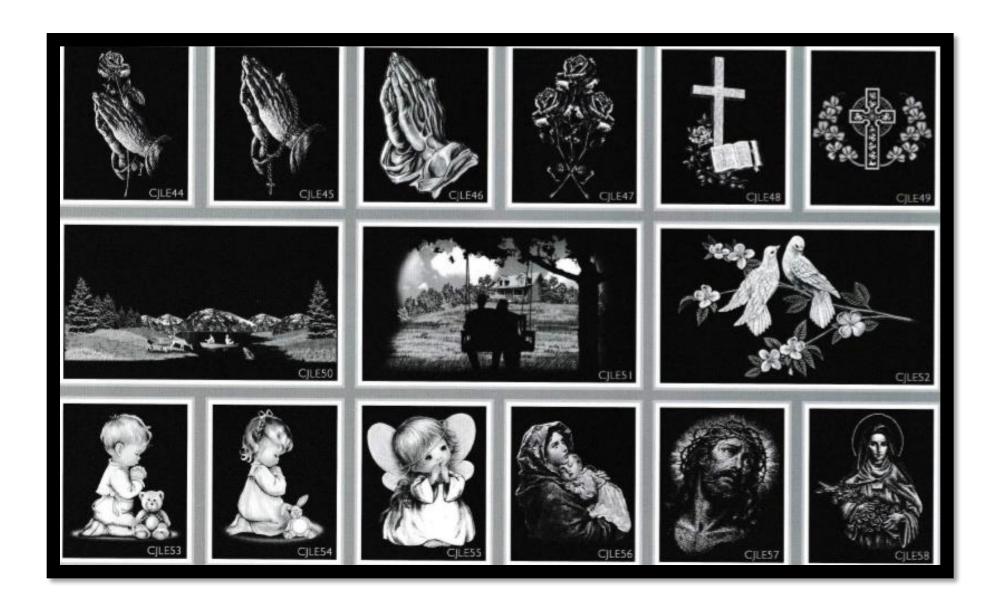

## LASER ETCHED DESIGNS

Laser Etched designs are the perfect way to personalize a memorial, ensuring the memorial is a truly lasting tribute to the loved one it represents.

The Laser Etching designs displayed ahead represent just a small selection of the designs available. We are able to etch any image directly on to the memorial, whether it be a photograph of your loved one, their pet, their favourite sports team or a special something to remember them with. When etching a portrait, a high-quality photo is required for the best results.

For etchings on coloured granites, we offer Black Granite Oval and heart shaped plaques which can be etched and fixed on to the coloured memorial. If you would like a design which is not shown, please contact us.

## LASER ETCHED DESIGNS