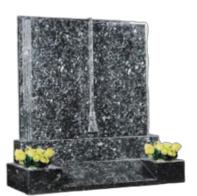

## **BOOK MEMORIALS**

#### **HM-602 THE CLAREMONT**

A book memorial with stepped pages and 'v-dip' in the middle of the pages and a base with Ogee shaped sides creates a truly unique design.

Shown in Premium Khammam Ebony Black.