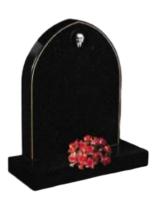

## **ANGEL MEMORIALS**

#### **HM-401 THE FAIRFORD**

A beautifully sculpted headstone of an angel resting on a tear dropped shape memorial. Shown in Bahama Blue

An elegant angel holding a rose is carved alongside a heart with rounded edges. Shown in Ruby Red.