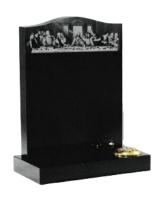

#### **HM-201 OGEE TOP**

A traditional Ogee shaped headstone with an optional laser etched last supper design. Shown in premium Khammam ebony black.

A classic off-set peon shaped headstone with an optional laser edged design of Jesus.
Shown in premium Khammam ebony black.