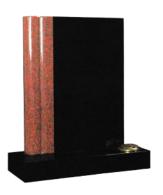

## **BOOK MEMORIALS**

#### **HM-603 THE HARROW**

The Ogee shaped Book headstone is shown with shaped pages, carved cord and tassel and an optional rose design to the top, Shown in South African Dark Grey