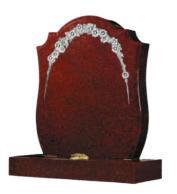

## **CLASSIC MEMORIALS**

#### **HM-102 THE RALEIGH**

A camber shaped memorial with a raised panel and antique finished carved roses.

Shown in Arctic grey.