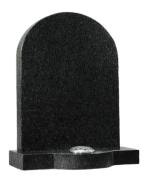

nal shaped memorial with scotia shoulders and stop chamfers.

Shown in premium Khammam ebony black.





#### **HM-209 THE POLISHED ROPE**

An exquisite polished rope provides a new dimension to the traditional Ogee shaped memorial.

Shown in premium Khammam ebony black.

#### **HM-212 THE WINDSLOW**

A half round memorial with moulded edge around the headstone and base.

Shown in premium Khammam ebony black.



## STANDARD MEMORIALS



**HM-213 THE HALSTED** 

A traditional Ogee shaped memorial with checks and vases either side. Shown in premium Khammam ebony black.





**HM-214 THE LEDBURY** 

A Norman round top memorial which is complimented with a chamfer.
Shown in Britz Grey.



which is complimented with a chamfer.

Shown in premium Khammam

Shown in premium Khammam ebony black.





**HM-215 THE BENTHAM** 

The bow front base mirrors the top of the headstone.
Shown in honed South African Dark Grey.



The addition of moulded edges creates a new dimension to this peon shaped memorial.

Shown in Indian Yorkshire



## TEMPLE MEMORIALS



#### **HM-301 THE TEMPLE**

A classic temple style memorial with an Ogee shaped cap and round pillars. The memorial and pillar colour combinations can be changed.

Shown in premium Khammam Ebony Black with Ruby Red pillars.



The addition of moulded edges creates a new dimension to this peon shaped memorial.

Shown in Indian Yorkshire





#### **HM-302 THE SHIRE TEMPLE**

A contemporary temple with a shire cap and barley twisted pillars. The colour or style of pillars can be altered to suit your choice.

Shown in premium Khammam Ebo