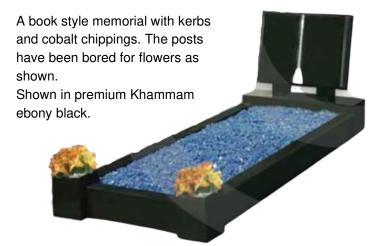

#### **HM-601 THE HAYWARD**

A fully carved book with stepped pages and 'v-dip' in the middle of the pages.

Shown in Premium Khammam Ebony Black.