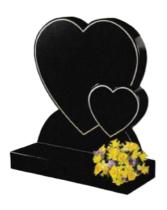

## **HEART MEMORIALS**

### **HM-503 THE HAMPSHIRE**

This triple heart memorial is shown with intricately carved roses. The smaller hearts have bullnose edges, and can be used for portraits, initials or motifs.

Shown in Bahama Blue.