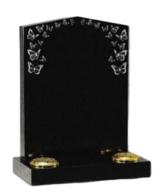

#### **HM-202 CENTRE PEON**

A simple center peon shaped headstone with an optional laser etching design of butterflies. Shown in premium Khammam ebony black.