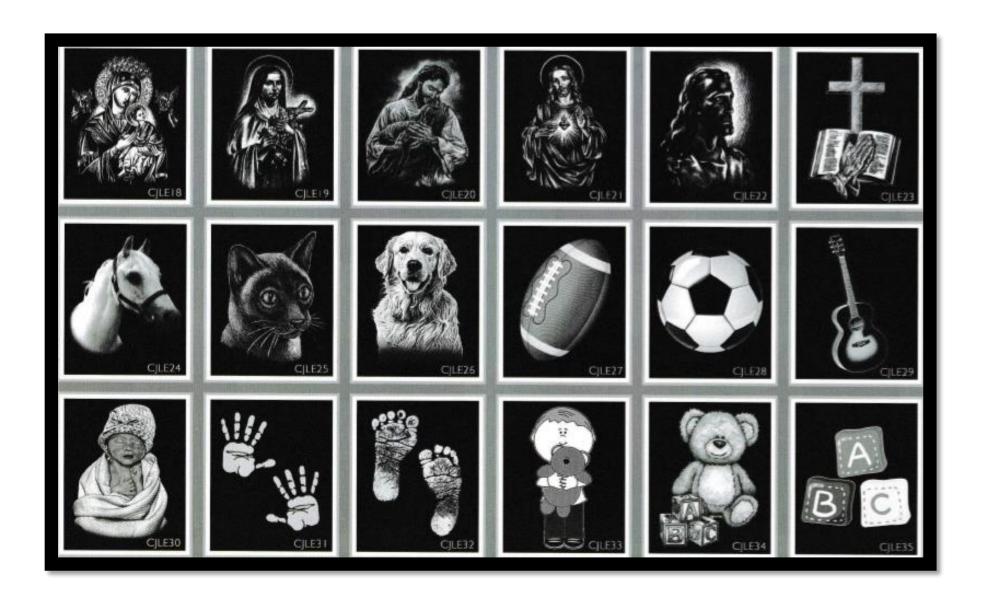

## LASER ETCHED DESIGNS

Laser Etched designs are the perfect way to personalize a memorial, ensuring the memorial is a truly lasting tribute to the loved one it represents.

The Laser Etching designs displayed ahead represent just a small selection of the designs available. We are able to etch any image directly on to the memorial, whether it be a photograph of your loved one, their pet, their favourite sports team or a special something to remember them with. When etching a portrait, a high-quality photo is required for the best results.

For etchings on coloured granites, we offer Black Granite Oval and heart shaped plaques which can be etched and fixed on to the coloured memorial. If you would like a design which is not shown, please contact us.

## LASER ETCHED DESIGNS