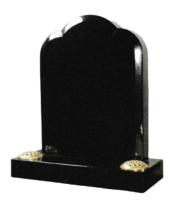

hing design of butterflies. Shown in premium Khammam ebony black.

#### **HM-205 HALF OGEE**

A half Ogee shaped headstone with an optional laser etching of an angel holding a rose. Shown in premium Khammam ebony black.





#### **HM-203 THE BACUP**

An Ogee top memorial with scotia shoulder and shaped sides with chamfers, with two laser etched angels. Shown in premium Khammam ebony black.

#### **HM-206 SQUARE TOP**

A simple square top shaped headstone with an optional laser etching of a kneeling angel holding flowers.

Shown in premium Khammam ebony black.



## STANDARD MEMORIALS



#### **HM-207 THE KINGHAM**

An Ogee top memorial with a floral design around the edges. Shown in honed Britz Grey



rounded memorial. Shown in premium Khammam ebony black.

new dimension to this simple





#### **HM-208 THE HARP**

A half Ogee shaped memorial with chamfered and tapered sides. Shown in premium Khammam ebony black.

#### **HM-211 THE DARWEN**

A traditional shaped memorial with scotia shoulders and stop chamfers.

Shown in premium Khammam ebony black.





#### **HM-209 THE POLISHED ROPE**

An exquisite polished rope provides a new dimension to the traditional Ogee shaped memorial.

Shown in premium Khammam ebony black.

#### **HM-212 THE WINDSLOW**

A half round memorial with moulded edge around the headstone and base.

Shown in premium Khammam ebony black.



## STANDARD MEMORIALS



**HM-213 THE HALSTED** 

A traditional Ogee shaped memorial with checks and vases either side. Shown in premium Khammam ebony black.





**HM-214 THE LEDBURY** 

A Norman round top memorial