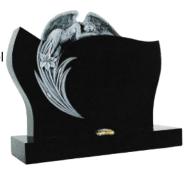

#### **HM-412 THE ADELAIDE**

An intricately carved sleeping angel resting over this shaped memorial. Shown in premium Khammam Ebony Black.