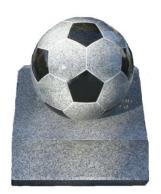

#### **HM-801 THE FOOTBALLER**

A 3D hand carved footballer painted in a Blue and White kit. The kit colour can be changed to the colors of a team of your choice,
Shown in Premium Khammam Ebony Black

This unique carved football on a granite base.
Shown in South African dark
Grev.