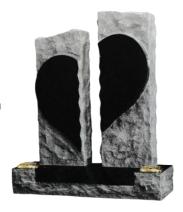

#### **HM-505 THE CARNEY**

A polished broken heart on this natural pitched memorial shown with a splay base.
Shown in Premium Khammam Ebony Black.