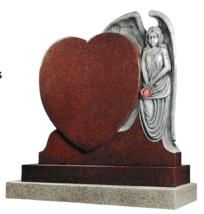

## **HEART MEMORIALS**

#### **HM-501 THE ANGELS**

An elegant heart memorial with beautiful deep carved angels in antique finish.

Shown in Premium Khammam Ebony Black.

A simple heart shaped memorial with two smaller cushioned hearts, which are ideal for portraits, initials or designs.

Shown in Blue Pearl.